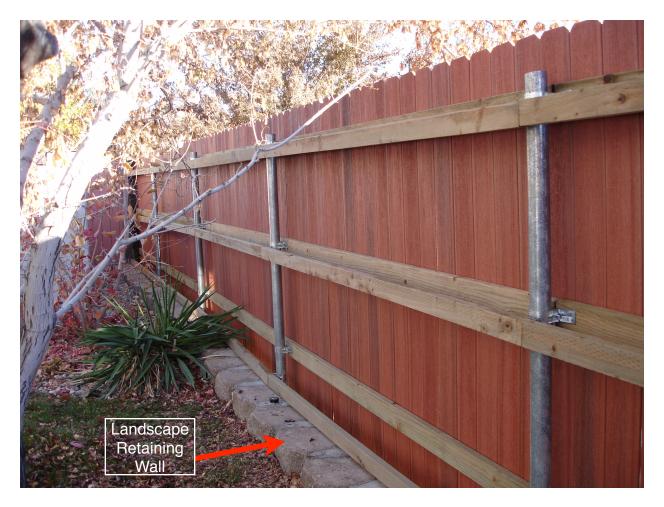

## Landscape Retaining Wall

Homeowners who wish to create a landscape barrier between their lot and the Association owned perimeter fence may use a construction technique similar to the one displayed above. Landscape retaining wall blocks are available at many different locations including home improvement stores.