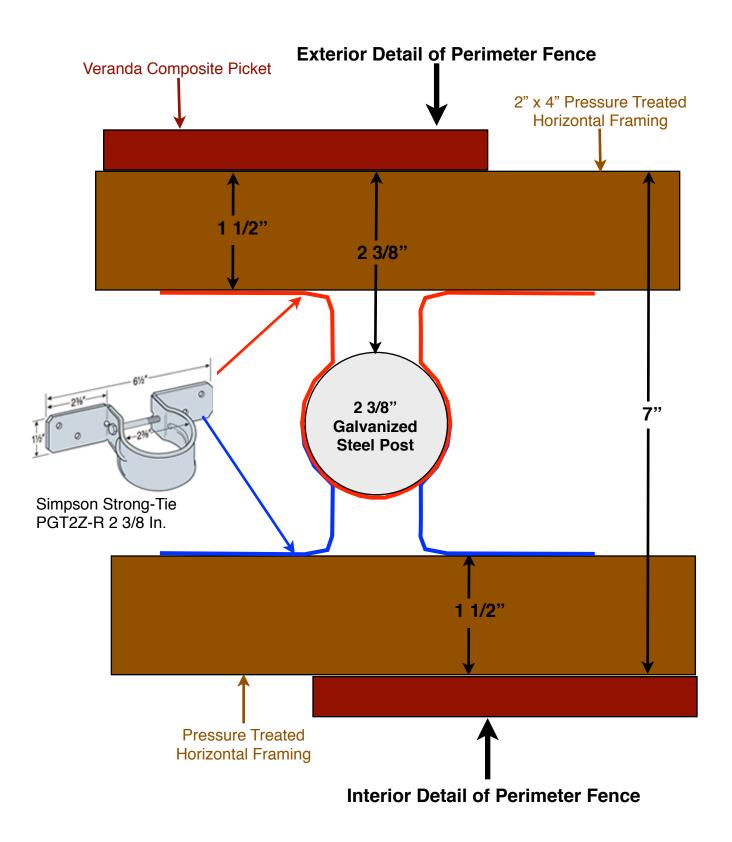

## Approved Method for Adding Interior Pickets to Perimeter Fence

## **Interior Pickets**

Example of compliance with the construction detail as shown on page two. Construction method uses Simpson Strong-Tie PGT2Z-R 2 3/8" Inch pipe gripe tie with attached pressure treated horizontal framing to which interior fence pickets are secured.