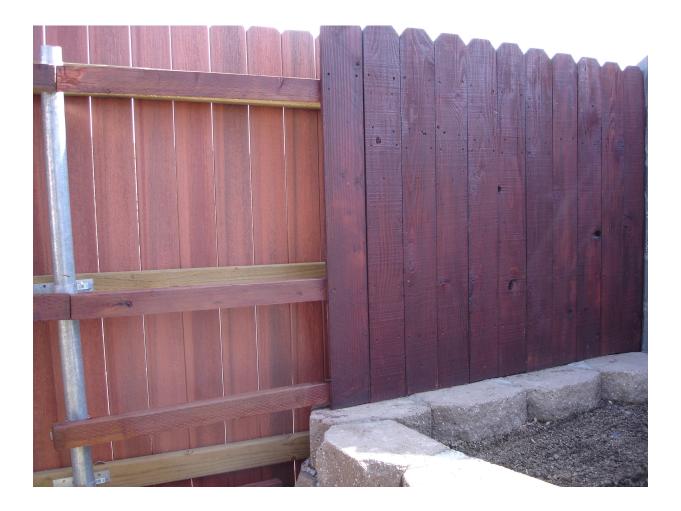

## Approved Method for Adding Interior Pickets to Perimeter Fence

## **Interior Pickets**

Example of compliance with the construction detail as shown on page two. Construction method uses Simpson Strong-Tie PGT2Z-R 2 3/8" Inch pipe gripe tie with attached pressure treated horizontal framing to which interior fence pickets are secured.